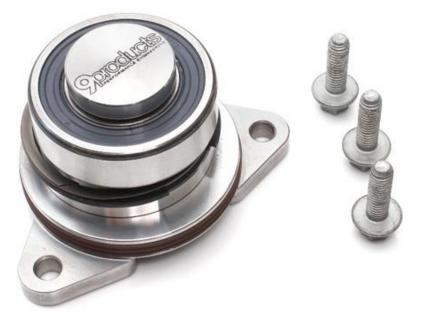

# **IMS-bearing assembly**

9P-IMS-3RV

This kit covers replacement of both narrow and wide IMS bearings and fits all 996 and 986 Boxster models. Full CrMo construction, custom high precision ball bearing and an upgraded gasket for improved leak protection.

### **INSTALLATION NOTES:**

When replacing a stock wide (two row) bearing, use both the spacer ring and the narrow lockring (spiral type ring). Spacer ring is installed after the bearing.

When replacing a stock narrow (one row) bearing, use the wide lockring (DIN 472 type) without the spacer ring.